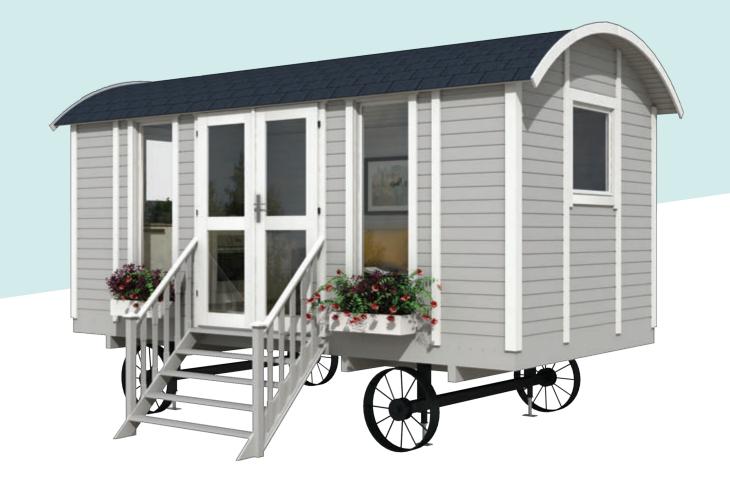

## SHEPHERD HUT MODERN

Quality, metal chasis and wheels with adjustable leg supports for level positioning

Easy Assembly no special foundation is required (other cabins /summerhouses need bases)

Wheel metal thickness is 5mm + spokes 10mm

## **DIMENSIONS**

External measurements: 2,4  $\times$  4,8 m Floor area:  $\approx$  10,9 m2 Wall height:  $\approx$  190 cm Ridge height:  $\approx$  250 cm + wheels system

## DOORS AND WINDOWS

\*Double glased doors and windows
Ix Double door:
2 x Fixed windows:
I x openable window:
Possible to add extra opening window

120 x 185 cm
60 x 162 cm
70 x 80 cm