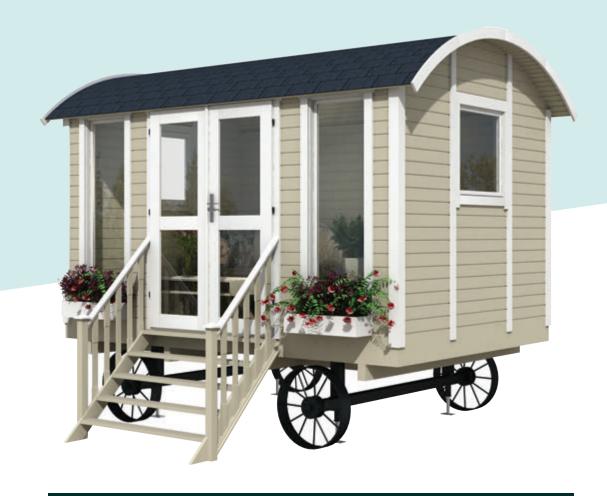

## SHEPHERD HUT MODERN S

Quality, metal chasis and wheels with adjustable leg supports for level positioning

Easy Assembly no special foundation is required (other cabins /summerhouses need bases)

Wheel metal thickness is 5mm + spokes 10mm

## **DIMENSIONS**

External measurements: 2,4  $\times$  3,6 m Floor area:  $\approx$  8,2 m2 Wall height:  $\approx$  190 cm Ridge height:  $\approx$  250 cm + wheels system

## DOORS AND WINDOWS

\*Double glased doors and windows
Ix Double door:
2 x Fixed windows:
I x openable window:
Possible to add extra opening window

120 x 185 cm
60 x 162 cm
70 x 80 cm