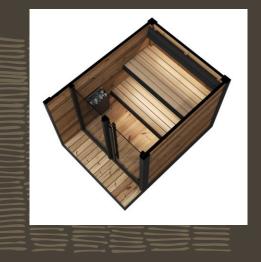

#### STANDARD SET INCLUDES:

Walls 40mm Thermowood Roof 40mm Thermowood Floor 28mm Thermowood Decking 28mm Thermowood Trimming boards painted black Ground frame 44x90 Brown impregnated 2 level saunabenches Saunabenches from Thermo-Aspen Saunabench front panels painted black Backrest from Thermo-Aspen (Backrest painted black ) Self-Adhesive roofing felt Metal sill/flashing (Black ) on the roof Screws and other fastners Assembly instructions