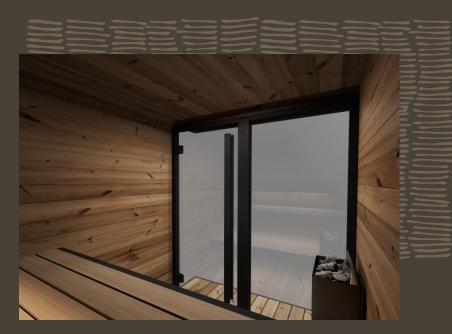

#### STANDARD SET INCLUDES:

Walls 40mm Thermowood Roof 40mm Thermowood Floor 28mm Thermowood Decking 28mm Thermowood Trimming boards painted black Ground frame 44x90 Brown impregnated 2 level saunabenches Saunabenches from Thermo-Aspen Saunabench front panels painted black Backrest from Thermo-Aspen (Backrest painted black ) Self-Adhesive roofing felt Metal sill/flashing (Black ) on the roof Screws and other fastners Assembly instructions