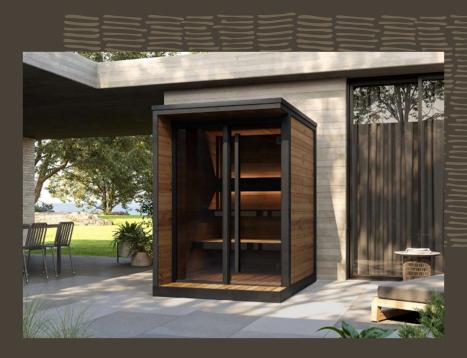

## Hiki - The Outdoor Sauna Experience

Step into "*Hiki*", your personal retreat to warmth, calm, and clarity. Inspired by Nordic tradition, Hiki brings the authentic outdoor sauna experience to your backyard-simple, natural, and powerful.

#### DIMENSIONS:

External Width: 149.6 cm External depth: 201.9 cm External heigth: 216.1 cm Internal width: 141 cm Internal depth: 150 cm Internal heigth: 193 cm Internal võlume = 4,1 m3

### DOORS & WINDOWS

Door size 70x190cm ( 8mm tempered bronze glass ) Window 70x190cm ( 6mm tempered bronze glass )