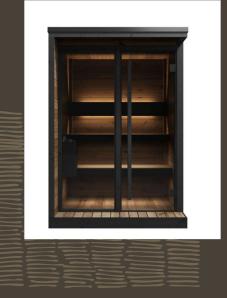

### DOORS & WINDOWS

Door size 70x190cm ( 8mm tempered bronze glass ) Window 70x190cm ( 6mm tempered bronze glass )

#### STANDARD SET INCLUDES:

Walls 40mm Thermowood Roof 40mm Thermowood Floor 28mm Thermowood Decking 28mm Thermowood Trimming boards painted black Ground frame 44x90 Brown impregnated 2 level saunabenches Saunabenches from Thermo-Aspen Saunabench front panels painted black Backrest from Thermo-Aspen (Backrest painted black ) Self-Adhesive roofing felt Metal sill/flashing (Black ) on the roof Screws and other fastners Assembly instructions