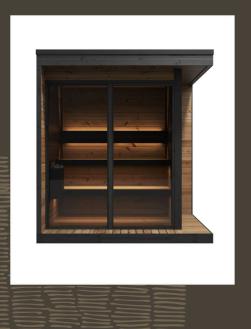

### DOORS & WINDOWS

Door size 70x190cm (8mm tempered bronze glass)

Window 90x190cm (6mm tempered bronze glass)

#### STANDARD SET INCLUDES:

Walls 40mm Thermowood

Insulated Roof with 30mm Kingspan

Inside roof Boards 18mm Thermowood

Outside Roof Boards 19mm Spruce

Floor 28mm Thermowood

Decking 28mm Thermowood

Trimming boards painted black

Ground frame 44x90 Brown impregnated

2 level saunabenches

Saunabenches from Thermo-Aspen

Saunabench front panels painted black

Backrest from Thermo-Aspen (Backrest painted black)

Self-Adhesive roofing felt