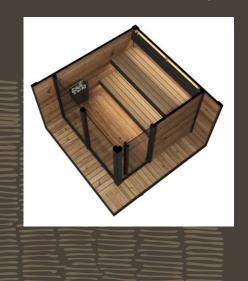

#### **DIMENSIONS:**

External Width: 229 cm

External depth: 229 cm

External heigth: 234.9 cm

Internal width: 177 cm

Internal depth: 1// cm

Internal heigth: 201 cm

Internal võlume = 6.3 m3

#### STANDARD SET INCLUDES:

Walls 40mm Thermowood

Insulated Roof with 30mm Kingspan

Inside roof Boards 18mm Thermowood

Outside Roof Boards 19mm Spruce

Floor 28mm Thermowood

Decking 28mm Thermowood

Trimming boards painted black

Ground frame 44x90 Brown impregnated

2 level saunabenches

Saunabenches from Thermo-Aspen

Saunabench front panels painted black

Backrest from Thermo-Aspen (Backrest painted black)

Self-Adhesive roofing felt