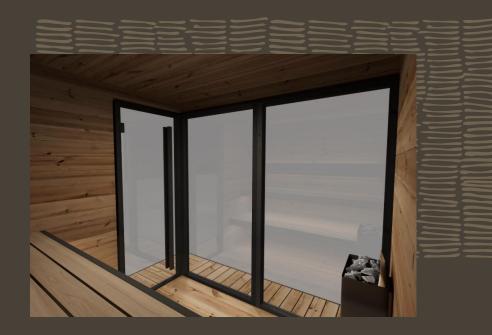

### DOORS & WINDOWS

Door size 70x190cm (8mm tempered bronze glass)

Window 90x190cm (6mm tempered bronze glass)

#### STANDARD SET INCLUDES:

Walls 40mm Thermowood

Insulated Roof with 30mm Kingspan

Inside roof Boards 18mm Thermowood

Outside Roof Boards 19mm Spruce

Floor 28mm Thermowood

Decking 28mm Thermowood

Trimming boards painted black

Ground frame 44x90 Brown impregnated

2 level saunabenches

Saunabenches from Thermo-Aspen

Saunabench front panels painted black

Backrest from Thermo-Aspen (Backrest painted black)

Self-Adhesive roofing felt