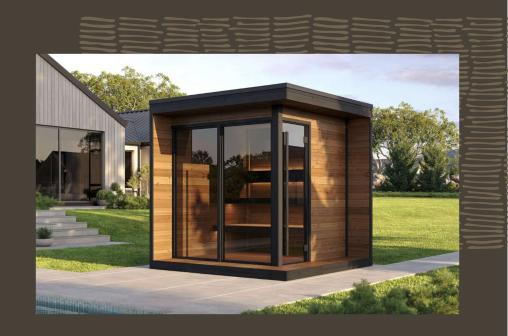

# "HIKI" L

## Hiki - The Outdoor Sauna Experience

Step into "Hiki", your personal retreat to warmth, calm, and clarity. Inspired by Nordic tradition, Hiki brings the authentic outdoor sauna experience to your backyard-simple, natural, and powerful.

#### **DIMENSIONS:**

External Width: 229 cm

External depth: 229 cm

External heigth: 234.9 cm

Internal width: 177 cm

Internal depth: 1// cm

Internal heigth: 201 cm

Internal võlume = 6.3 m3